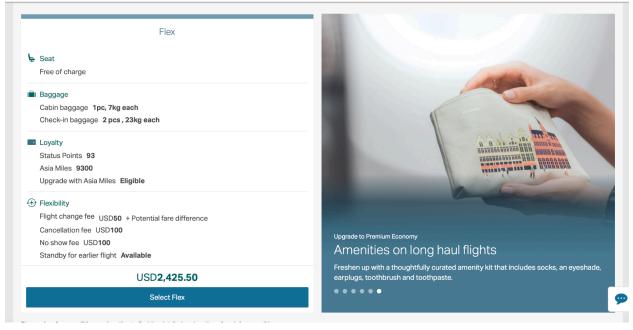

## Projected flight 9/9/2024 - 9/16/2024 with Premium Economy and Flex Fare

| ect returning flight<br>Beijing to San Francisco                                                                                                                                                                                                                                                                                                                                                      | Mon 16 Sep                                                                            |                                                                                                                                                                                                |                                                                                                                                                                                                                   |                             |                                            | USD 2,42                                         |
|-------------------------------------------------------------------------------------------------------------------------------------------------------------------------------------------------------------------------------------------------------------------------------------------------------------------------------------------------------------------------------------------------------|---------------------------------------------------------------------------------------|------------------------------------------------------------------------------------------------------------------------------------------------------------------------------------------------|-------------------------------------------------------------------------------------------------------------------------------------------------------------------------------------------------------------------|-----------------------------|--------------------------------------------|--------------------------------------------------|
| Fri <b>13 Sep</b>                                                                                                                                                                                                                                                                                                                                                                                     | Sat <b>14 Sep</b>                                                                     | Sun <b>15 Sep</b>                                                                                                                                                                              | Mon 16 Sep                                                                                                                                                                                                        | Tue <b>17 Sep</b>           | Wed 18 Sep                                 | Thu <b>19 Sep</b>                                |
| by: Recommended                                                                                                                                                                                                                                                                                                                                                                                       | Departure time Arriva                                                                 | al time Duration                                                                                                                                                                               | Fare                                                                                                                                                                                                              |                             |                                            | Lowest                                           |
| ights found Filter $\checkmark$                                                                                                                                                                                                                                                                                                                                                                       |                                                                                       |                                                                                                                                                                                                |                                                                                                                                                                                                                   | Economy                     | Р                                          | remium Economy                                   |
| 8:40 → 18h 40n<br>EK HKG<br>X6107 operated by Air China                                                                                                                                                                                                                                                                                                                                               | <sup>л</sup> 22:20<br>sғо                                                             | CX6107 > CX87<br>View details ~                                                                                                                                                                | 2                                                                                                                                                                                                                 | From<br>+USD0<br>~          |                                            | Mixed Cabin<br>From<br>+USD <b>432</b>           |
|                                                                                                                                                                                                                                                                                                                                                                                                       |                                                                                       | omy on CX6107 from Beijing                                                                                                                                                                     | to Hong Kong. The fare co                                                                                                                                                                                         | nditions will follow Premiu | ım                                         |                                                  |
| Economy Class. View d                                                                                                                                                                                                                                                                                                                                                                                 |                                                                                       | ourney. Service may differ fro                                                                                                                                                                 | om the Cathay Pacific eyes                                                                                                                                                                                        | arianca View datails 🗆      |                                            |                                                  |
|                                                                                                                                                                                                                                                                                                                                                                                                       |                                                                                       |                                                                                                                                                                                                |                                                                                                                                                                                                                   |                             |                                            |                                                  |
|                                                                                                                                                                                                                                                                                                                                                                                                       |                                                                                       | _                                                                                                                                                                                              |                                                                                                                                                                                                                   |                             |                                            |                                                  |
| Ess                                                                                                                                                                                                                                                                                                                                                                                                   | ential                                                                                |                                                                                                                                                                                                | Flex                                                                                                                                                                                                              |                             |                                            |                                                  |
| Seat                                                                                                                                                                                                                                                                                                                                                                                                  |                                                                                       | 🛓 Seat                                                                                                                                                                                         |                                                                                                                                                                                                                   |                             |                                            |                                                  |
| Free of charge                                                                                                                                                                                                                                                                                                                                                                                        |                                                                                       | Free of charg                                                                                                                                                                                  | e                                                                                                                                                                                                                 |                             |                                            | L &                                              |
|                                                                                                                                                                                                                                                                                                                                                                                                       |                                                                                       |                                                                                                                                                                                                |                                                                                                                                                                                                                   | -                           |                                            |                                                  |
| Baggage                                                                                                                                                                                                                                                                                                                                                                                               |                                                                                       | III Baggage                                                                                                                                                                                    |                                                                                                                                                                                                                   |                             |                                            |                                                  |
| Cabin baggage 1pc, 7k                                                                                                                                                                                                                                                                                                                                                                                 |                                                                                       | Cabin baggag                                                                                                                                                                                   | ge 1pc, 7kg each                                                                                                                                                                                                  |                             |                                            | A DECK                                           |
|                                                                                                                                                                                                                                                                                                                                                                                                       |                                                                                       | Cabin baggag                                                                                                                                                                                   | ge <b>1pc, 7kg each</b><br>Igage <b>2 pcs , 23kg each</b>                                                                                                                                                         |                             |                                            | A IT                                             |
| Cabin baggage 1pc, 7k<br>Check-in baggage 2 pc                                                                                                                                                                                                                                                                                                                                                        |                                                                                       | Cabin baggag                                                                                                                                                                                   |                                                                                                                                                                                                                   |                             | F                                          | ilight fare including tax (pe                    |
| Cabin baggage 1pc, 7k<br>Check-in baggage 2 pc<br>ect returning flight                                                                                                                                                                                                                                                                                                                                |                                                                                       | Cabin baggag                                                                                                                                                                                   |                                                                                                                                                                                                                   |                             | F                                          | ilight fare including tax (pe<br>USD <b>2,42</b> |
| Cabin baggage 1pc, 7k<br>Check-in baggage 2 pc<br>ect returning flight<br>Beijing to San Francisco                                                                                                                                                                                                                                                                                                    | cs , 23kg each                                                                        | Cabin baggag                                                                                                                                                                                   |                                                                                                                                                                                                                   | _                           |                                            |                                                  |
| Cabin baggage 1pc, 7k<br>Check-in baggage 2 pc<br>ect returning flight<br>Beijing to San Francisco<br>Es:                                                                                                                                                                                                                                                                                             | s, 23kg each<br>Mon 16 Sep                                                            | Cabin baggaq<br>Check-in bag                                                                                                                                                                   | gage 2 pcs , 23kg each                                                                                                                                                                                            | _                           |                                            | USD <b>2,42</b>                                  |
| Cabin baggage 1pc, 7k<br>Check-in baggage 2 pc<br>ect returning flight<br>Beijing to San Francisco                                                                                                                                                                                                                                                                                                    | s, 23kg each<br>Mon 16 Sep                                                            | Cabin baggag                                                                                                                                                                                   | gage 2 pcs, 23kg each                                                                                                                                                                                             |                             |                                            | USD 2,42                                         |
| Cabin baggage 1pc, 7k<br>Check-in baggage 2 pc<br>ect returning flight<br>Beijing to San Francisco<br>Es:<br>Seat<br>Free of charge                                                                                                                                                                                                                                                                   | s, 23kg each<br>Mon 16 Sep                                                            | Cabin bagga<br>Check-in bag                                                                                                                                                                    | gage 2 pcs, 23kg each                                                                                                                                                                                             |                             |                                            | USD <b>2,42</b>                                  |
| Cabin baggage 1pc, 7k<br>Check-in baggage 2 pc<br>ect returning flight<br>Beijing to San Francisco<br>Es:<br>Seat<br>Free of charge                                                                                                                                                                                                                                                                   | Mon <b>16 Sep</b>                                                                     | Cabin baggag<br>Check-in bag                                                                                                                                                                   | gage <b>2 pcs, 23kg each</b><br>Flex                                                                                                                                                                              |                             |                                            | USD 2,42                                         |
| Cabin baggage 1pc, 7k<br>Check-in baggage 2pc<br>ect returning flight<br>Beijing to San Francisco<br>Es:<br>Seat<br>Free of charge                                                                                                                                                                                                                                                                    | Mon 16 Sep<br>Sential                                                                 | Cabin bagga<br>Check-in bag                                                                                                                                                                    | gage 2 pcs, 23kg each                                                                                                                                                                                             |                             |                                            | USD 2,42                                         |
| Cabin baggage 1pc, 7k<br>Check-in baggage 2 pc<br>ect returning flight<br>Beijing to San Francisco<br>Es:<br>Seat<br>Free of charge<br>Cabin baggage 1pc, 7<br>Check-in baggage 2 p                                                                                                                                                                                                                   | Mon 16 Sep<br>Sential                                                                 | Cabin bagga<br>Check-in bag<br>Seat<br>Free of chan<br>Baggage<br>Cabin bagga<br>Check-in ba                                                                                                   | ggage 2 pcs, 23kg each<br>Flex<br>ge 1pc, 7kg each                                                                                                                                                                |                             |                                            | USD 2,42                                         |
| Cabin baggage 1pc, 7k<br>Check-in baggage 2 pc<br>ect returning flight<br>Beijing to San Francisco<br>Ess<br>Seat<br>Free of charge<br>Cabin baggage 1pc, 7<br>Check-in baggage 2 p                                                                                                                                                                                                                   | Mon 16 Sep<br>Sential                                                                 | Cabin bagga<br>Check-in bag                                                                                                                                                                    | gage 2 pcs, 23kg each<br>Flex<br>ge 1pc, 7kg each<br>ggage 2 pcs, 23kg each                                                                                                                                       |                             |                                            | USD 2,42                                         |
| Cabin baggage 1pc, 7k<br>Check-in baggage 2 pc<br>ect returning flight<br>Beijing to San Francisco<br>Ess<br>Seat<br>Free of charge<br>iii Baggage<br>Cabin baggage 1pc, 7                                                                                                                                                                                                                            | Mon 16 Sep<br>Sential                                                                 | Cabin bagga<br>Check-in bag                                                                                                                                                                    | gege 2 pcs, 23kg each<br>Flex<br>ge 1pc, 7kg each<br>ggage 2 pcs, 23kg each<br>h Asia Miles 93                                                                                                                    |                             |                                            | USD 2,42                                         |
| Cabin baggage 1pc, 7k<br>Check-in baggage 2 pc<br>ect returning flight<br>Beijing to San Francisco<br>Ess<br>Seat<br>Free of charge<br>Cabin baggage 2 p<br>Cabin baggage 2 p<br>Loyalty<br>Status Points 78                                                                                                                                                                                          | Mon 16 Sep<br>Sential                                                                 | Cabin baggag<br>Check-in bag                                                                                                                                                                   | gege 2 pcs, 23kg each<br>Flex<br>ge 1pc, 7kg each<br>ggage 2 pcs, 23kg each<br>h Asia Miles 93                                                                                                                    |                             |                                            | USD 2,42                                         |
| Cabin baggage 1pc, 7k<br>Check-in baggage 2 pc<br>lect returning flight<br>Beijing to San Francisco<br>Es:<br>Seat<br>Free of charge<br>Cabin baggage 1pc, 7<br>Check-in baggage 2 p<br>Loyalty<br>Status Points 78<br>Asia Miles 7800                                                                                                                                                                | Mon 16 Sep<br>Sential                                                                 | Cabin baggag<br>Check-in bag                                                                                                                                                                   | gage 2 pcs, 23kg each<br>Flex<br>ge<br>age 1pc, 7kg each<br>ggage 2 pcs, 23kg each<br>h Asia Miles 93<br>3300                                                                                                     |                             |                                            | USD 2,42                                         |
| Cabin baggage 1pc, 7k<br>Check-in baggage 2 pc<br>ect returning flight<br>Beijing to San Francisco<br>Ess<br>Seat<br>Free of charge<br>Cabin baggage 1pc, 7<br>Check-in baggage 2 p<br>Loyalty<br>Status Points 78<br>Asia Miles 7800<br>Upgrade with Asia Mile                                                                                                                                       | Mon 16 Sep<br>Sential<br>kg each<br>ccs , 23kg each                                   | Cabin baggag<br>Check-in bag<br>Free of chan<br>Baggage<br>Cabin bagga<br>Check-in bag<br>Check-in bag<br>Loyalty<br>Upgrade wit<br>Asia Miles S<br>Upgrade wit                                | ggage 2 pcs, 23kg each<br>Flex<br>ge<br>age 1pc, 7kg each<br>ggage 2 pcs, 23kg each<br>h Asia Miles 93<br>3300<br>h Asia Miles Eligible                                                                           | fare difference             |                                            | USD 2,42                                         |
| Cabin baggage 1pc, 7k<br>Check-in baggage 2 pc<br>ect returning flight<br>Beijing to San Francisco<br>Ess<br>Seat<br>Free of charge<br>Cabin baggage 1pc, 7<br>Check-in baggage 2 p<br>Loyalty<br>Status Points 78<br>Asia Miles 7800<br>Upgrade with Asia Mile<br>Flight change fee USC<br>difference                                                                                                | Mon 16 Sep<br>Sential<br>kg each<br>ccs , 23kg each<br>s -                            | Cabin baggag<br>Check-in bag<br>Free of chan<br>Baggage<br>Cabin bagga<br>Check-in bag<br>Check-in bag<br>Loyalty<br>Upgrade wit<br>Asia Miles S<br>Upgrade wit<br>Flexibility<br>Flight chang | gage 2 pcs, 23kg each<br>Flex<br>ge<br>age 1pc, 7kg each<br>ggage 2 pcs, 23kg each<br>h Asia Miles 93<br>3300                                                                                                     |                             |                                            | USD 2,42                                         |
| Cabin baggage 1pc, 7k<br>Check-in baggage 2 pc<br>lect returning flight<br>Beijing to San Francisco<br>Ess<br>Seat<br>Free of charge<br>Cabin baggage 1pc, 7<br>Check-in baggage 2 p<br>Loyalty<br>Status Points 78<br>Asia Miles 7800<br>Upgrade with Asia Mile<br>Flight change fee USD<br>difference<br>Cancellation fee USD                                                                       | Mon 16 Sep<br>Sential<br>kg each<br>ccs , 23kg each<br>s -                            | Cabin bagga<br>Check-in bag<br>Free of chan<br>Baggage<br>Cabin bagga<br>Check-in ba<br>Loyalty<br>Upgrade wit<br>Asia Miles S<br>Upgrade wit<br>Filght chang<br>Cancellation<br>Standby for   | gage 2 pcs, 23kg each<br>Flex<br>ge<br>age 1pc, 7kg each<br>ggage 2 pcs, 23kg each<br>h Asia Miles 93<br>3300<br>h Asia Miles Eligible<br>le fee USD50 + Potential f<br>a fee USD50 + Potential f<br>a fee USD500 | Up                          | pgrade to Premium Economy                  | USD 2,42                                         |
| Cabin baggage 1pc, 7k<br>Check-in baggage 2 pc<br>lect returning flight<br>Beijing to San Francisco<br>Ess<br>Seat<br>Free of charge<br>Cabin baggage 1pc, 7<br>Check-in baggage 2 p<br>Loyalty<br>Status Points 78<br>Asia Miles 7800<br>Upgrade with Asia Mile<br>Flight change fee USD<br>difference<br>Cancellation fee USD'<br>No show fee USD150                                                | Mon 16 Sep<br>Sential<br>kg each<br>kcs , 23kg each<br>ks -<br>20100 + Potential fare | Cabin bagga<br>Check-in bag<br>Free of chan<br>Baggage<br>Cabin bagga<br>Check-in ba<br>Loyalty<br>Upgrade wit<br>Asia Miles S<br>Upgrade wit<br>Filght chang<br>Cancellation<br>Standby for   | Flex<br>ge<br>age 1pc, 7kg each<br>ggage 2 pcs, 23kg each<br>h Asia Miles 93<br>3300<br>h Asia Miles Eligible<br>le fee USD50 + Potential fu                                                                      | υ <sub>ε</sub><br>Δ         | Pgrade to Premium Economy<br>Widder Screen |                                                  |
| Check-in baggage 2 pc<br>lect returning flight<br>Beijing to San Francisco<br>Ess<br>Seat<br>Free of charge<br>Cabin baggage 1pc, 7<br>Check-in baggage 2 p<br>Check-in baggage 2 p<br>Loyalty<br>Status Points 78<br>Asia Miles 7800<br>Upgrade with Asia Mile<br>Flexibility<br>Flight change fee USD<br>difference<br>Cancellation fee USD 50<br>No show fee USD 150<br>Standby for earlier flight | Mon 16 Sep<br>Sential<br>kg each<br>kcs , 23kg each<br>ks -<br>20100 + Potential fare | Cabin bagga<br>Check-in bag<br>Free of chan<br>Baggage<br>Cabin bagga<br>Check-in ba<br>Loyalty<br>Upgrade wit<br>Asia Miles S<br>Upgrade wit<br>Filght chang<br>Cancellation<br>Standby for   | gage 2 pcs, 23kg each<br>Flex<br>ge<br>age 1pc, 7kg each<br>ggage 2 pcs, 23kg each<br>h Asia Miles 93<br>3300<br>h Asia Miles Eligible<br>le fee USD50 + Potential f<br>a fee USD50 + Potential f<br>a fee USD500 | υμ<br>Δ<br>In<br>ev         | pgrade to Premium Economy                  | USD 2,42                                         |