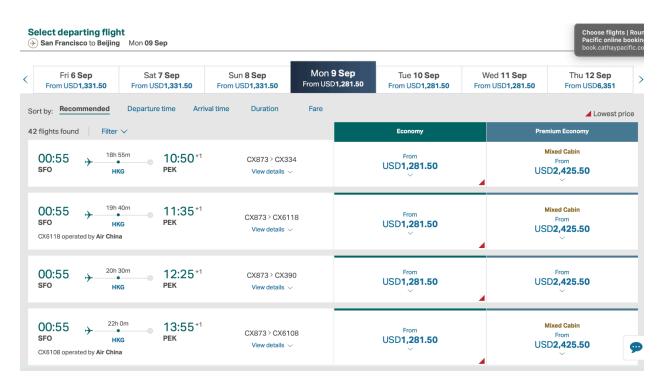

## Projected flight 9/9/2024 - 9/16/2024 with Premium Economy and Flex Fare



## Select departing flight

🛞 San Francisco to Beijing Mon 09 Sep



## Projected flight 9/9/2024 - 9/16/2024 with Premium Economy and Flex Fare

| ect returning flight<br>Beijing to San Francisco                                                                                                                                                                                                                                                                                                                                                      | Mon 16 Sep                                                                            |